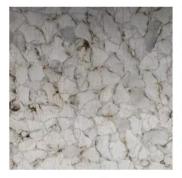

PLEASE NOTE! When requesting samples of styles not marked as USA stock these are subject to a MOQ of 200 square feet and longer lead-times.

Please note that Amberlite is not a DIY product.

Onyx White USA STOCK

Marble White

Alabaster White USA STOCK

Persian White

Amberlite is a man-made alternative to onyx and will display variation in colour and movement patterns. Standard samples are indicative only and may differ slightly from products supplied.