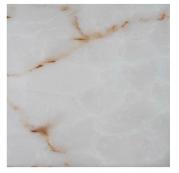

Marble White

Alabaster White USA STOCK

Persian White

Amberlite is a man-made alternative to onyx and will display variation in colour and movement patterns. Standard samples are indicative only and may differ slightly from products supplied.