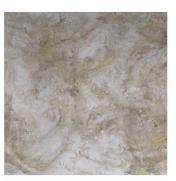

Marble White

Alabaster White USA STOCK

Persian White

Amberlite is a man-made alternative to onyx and will display variation in colour and movement patterns. Standard samples are indicative only and may differ slightly from products supplied.

Amberlite is a man-made alternative to onyx and will display variation in colour and movement patterns. Standard samples are indicative only and may differ slightly from products supplied.