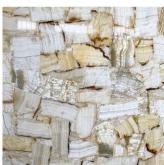

## **Amberlite Elite range**

Amberlite Elite comprises a gossamer thin interlayer of real natural stone arrange by hand and encapsulated between two clear resin panels.

Cracked Ice Amberlite Elite USA STOCK

Artesian

Amberlite Elite

Parisian Quartzite – COMING SOON Amberlite Elite

Snow Quartz – COMING SOON Amberlite Elite

Amberlite is not just a flat panel material it can be curved & shaped and can be textured too. We can even custom produce subject to minimum order requirements.