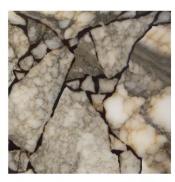

## **Amberlite Elite range**

Amberlite Elite comprises a gossamer thin interlayer of real natural stone arrange by hand and encapsulated between two clear resin panels.

Cracked Ice Amberlite Elite USA STOCK