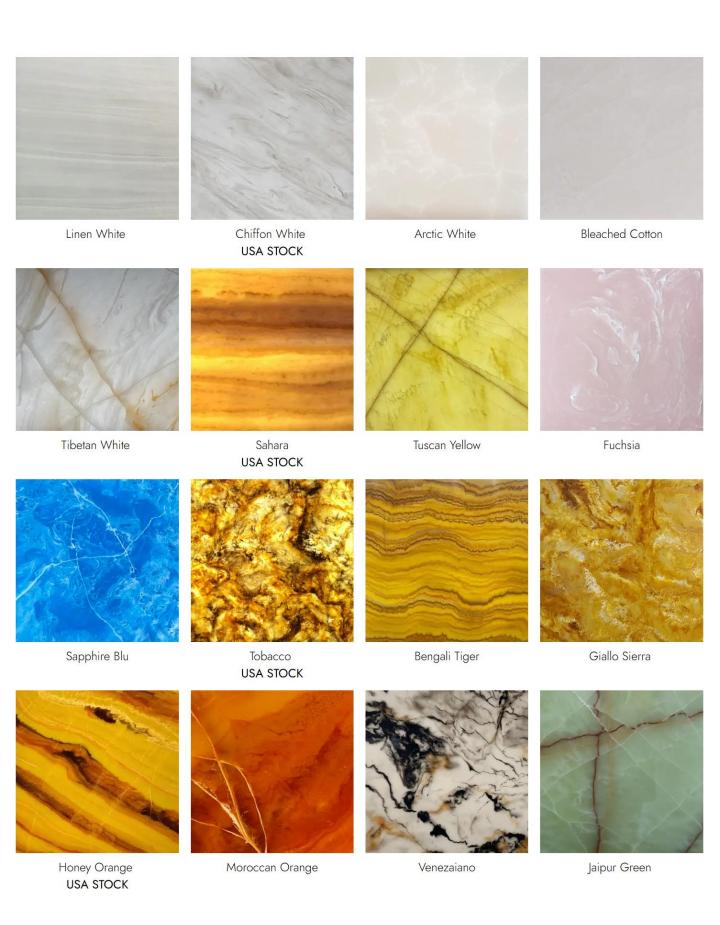

## **Swatches**

We hold stock of a smaller range of styles here in the USA for off shelf fast delivery in the USA only. All USA stock is highlighted on the swatch list below and all USA stock panels are 10 x 4ft x .39 inches with a high gloss anti-scratch nonporous top-coat.

For styles marked **USA Stock**, We provide a free sample service to Architects, designers and associated trades and disciplines within the commercial interior market sector. We can provide a maximum of 4 standard size samples free of charge to a USA registered business address and the sample request form is available on our website

PLEASE NOTE! When requesting samples of styles not marked as USA stock these are subject to a MOQ of 200 square feet and longer lead-times.

Please note that Amberlite is not a DIY product.

Onyx White USA STOCK

Marble White

Alabaster White USA STOCK

Persian White

Amberlite is a man-made alternative to onyx and will display variation in colour and movement patterns. Standard samples are indicative only and may differ slightly from products supplied.