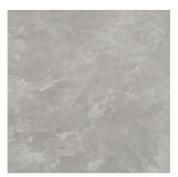

Marble White

Alabaster White USA STOCK

Persian White

Amberlite is a man-made alternative to onyx and will display variation in colour and movement patterns. Standard samples are indicative only and may differ slightly from products supplied.