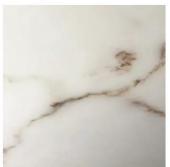

Marble White

Alabaster White USA STOCK

Persian White

Amberlite is a man-made alternative to onyx and will display variation in colour and movement patterns. Standard samples are indicative only and may differ slightly from products supplied.