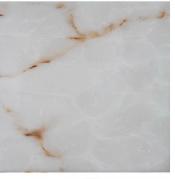

Onyx White **UK STOCK** 

Marble White

Alabaster White

Persian White

Amberlite is a man-made alternative to onyx and will display variation in colour and movement patterns. Standard samples are indicative only and may differ slightly from products supplied.