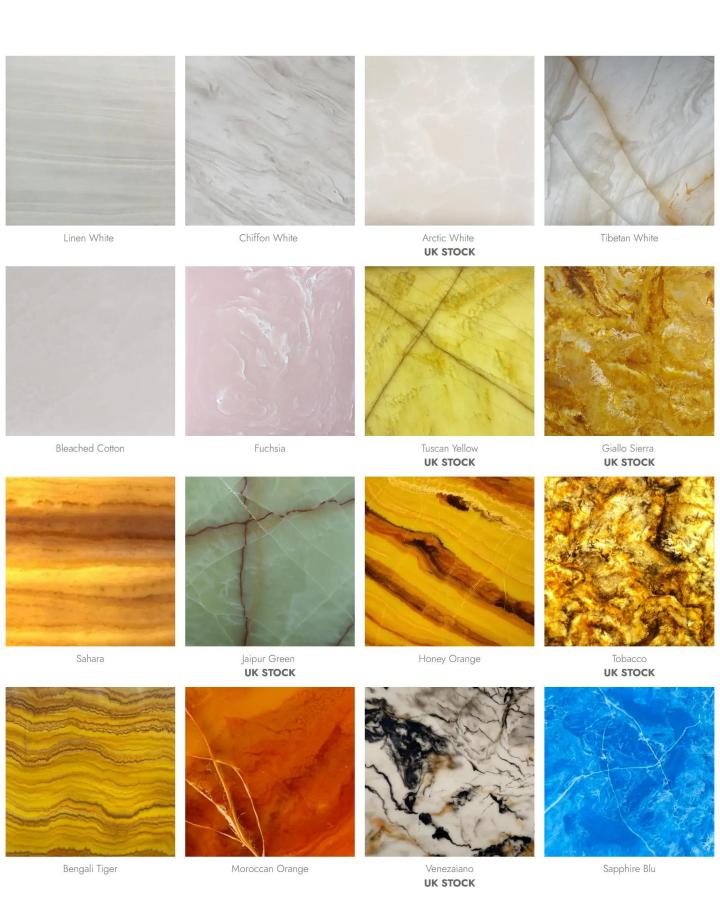

## **Swatches**

We hold stock of a smaller range of styles here in the UK for off shelf fast delivery in the UK only. All UK stock is highlighted on the swatch list below and all UK stock panels are 2440 x 1220 x 8mm with a standard polished finish.

For styles marked **UK Stock**, We provide a free sample service to Architects, designers and associated trades and disciplines within the commercial interior market sector. We can provide a maximum of 4 standard size samples free of charge to a UK registered business address and the sample request form is available on our website.

PLEASE NOTE! When requesting samples of styles not marked as UK stock these are subject to a MOQ of 5no full size panels or 14.88 square metres and longer lead times.

Please note that Amberlite is not a DIY product.

Onyx White **UK STOCK** 

Marble White

Alabaster White

Persian White

Amberlite is a man-made alternative to onyx and will display variation in colour and movement patterns. Standard samples are indicative only and may differ slightly from products supplied.