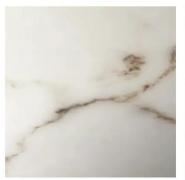

Onyx White **UK STOCK** 

Marble White

Alabaster White

Persian White

Amberlite is a man-made alternative to onyx and will display variation in colour and movement patterns. Standard samples are indicative only and may differ slightly from products supplied.