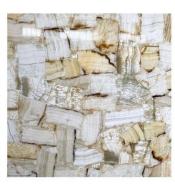

Onyx White **UK STOCK** 

Marble White

Alabaster White

Persian White

Amberlite is a man-made alternative to onyx and will display variation in colour and movement patterns. Standard samples are indicative only and may differ slightly from products supplied.