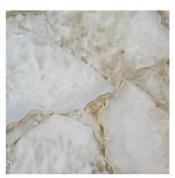

Onyx White **UK STOCK** 

Marble White

Alabaster White

Persian White

Amberlite is a man-made alternative to onyx and will display variation in colour and movement patterns. Standard samples are indicative only and may differ slightly from products supplied.