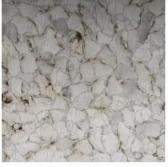

Onyx White **UK STOCK** 

Marble White

Alabaster White

Persian White

Amberlite is a man-made alternative to onyx and will display variation in colour and movement patterns. Standard samples are indicative only and may differ slightly from products supplied.