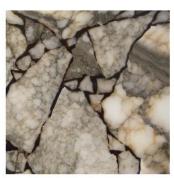

Onyx White **UK STOCK** 

Marble White

Alabaster White

Persian White

Amberlite is a man-made alternative to onyx and will display variation in colour and movement patterns. Standard samples are indicative only and may differ slightly from products supplied.