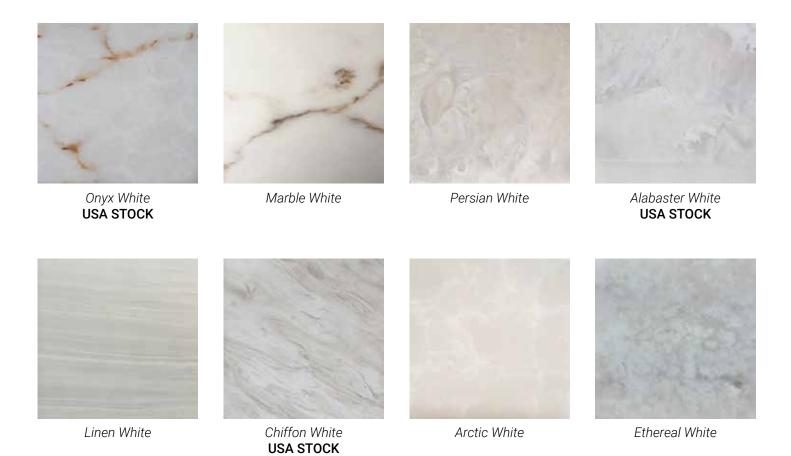

## **Swatches**

We hold stock of a smaller range of styles here in the USA for off shelf fast delivery in the USA only. All USA stock is highlighted on the swatch list below and all USA stock panels are 10 x 4ft x .39 inches with a high gloss anti-scratch nonporous top coat.