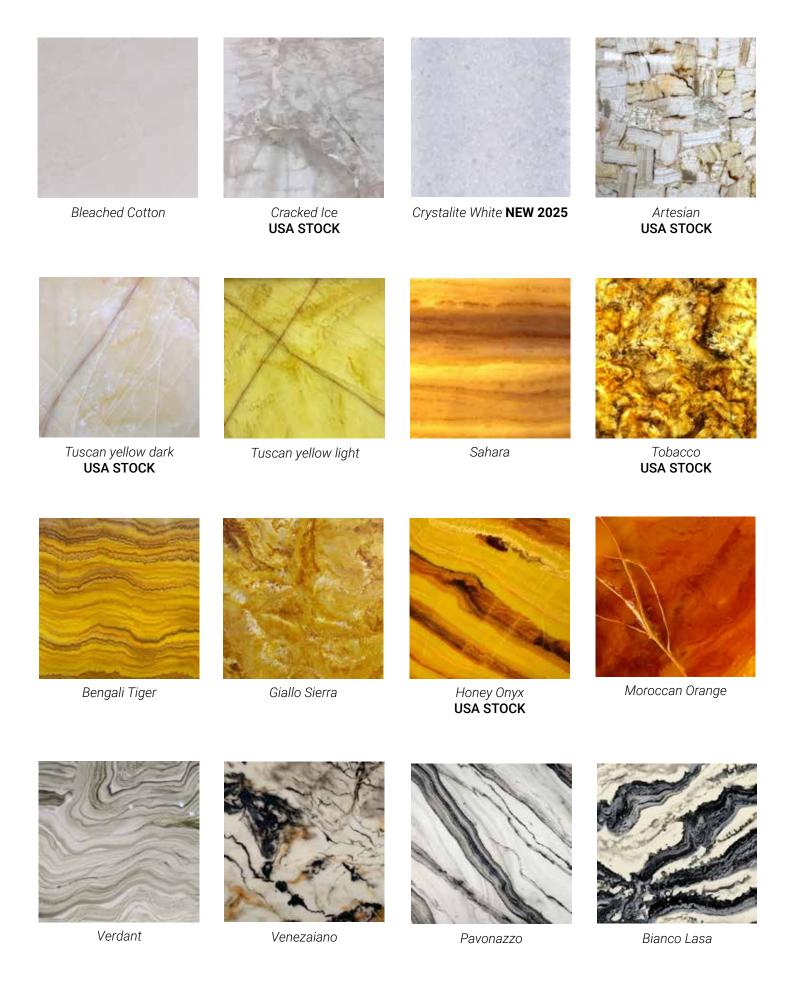

## **Swatches**

We hold stock of a smaller range of styles here in the USA for off shelf fast delivery in the USA only. All USA stock is highlighted on the swatch list below and all USA stock panels are 10 x 4ft x .39 inches with a high gloss anti-scratch nonporous top coat.