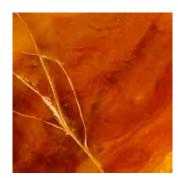

Bengali Tiger

Giallo Sierra

Honey Onyx USA STOCK

Moroccan Orange

Verdant

Venezaiano

Pavonazzo

Bianco Lasa

Amberlite is a man-made alternative to onyx and will display variation in colour and movement patterns. Standard samples are indicative only and may differ slightly from products supplied.

Sapphire Blu