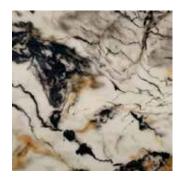

Bengali Tiger

Giallo Sierra

Honey Onyx USA STOCK

Moroccan Orange

Verdant

Venezaiano

Pavonazzo

Bianco Lasa

Amberlite is a man-made alternative to onyx and will display variation in colour and movement patterns. Standard samples are indicative only and may differ slightly from products supplied.

Sapphire Blu