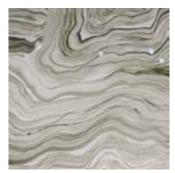

### Please note that Amberlite is not a DIY product.

Onyx White USA STOCK

Marble White

Alabaster White USA STOCK

Persian White

Linen White

Chiffon White USA STOCK

Arctic White

Ethereal White

Amberlite is a man-made alternative to onyx and will display variation in colour and movement patterns. Standard samples are indicative only and may differ slightly from products supplied.