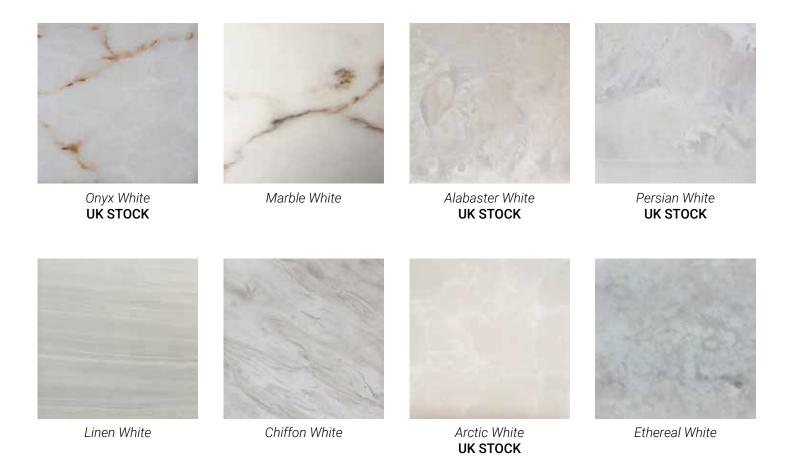

## **Swatches**

We hold stock of a smaller range of styles here in the UK for off shelf fast delivery in the UK only. All UK stock is highlighted on the swatch list below and all UK stock panels are 2440 x 1220 x 8mm with a standard polished finish.