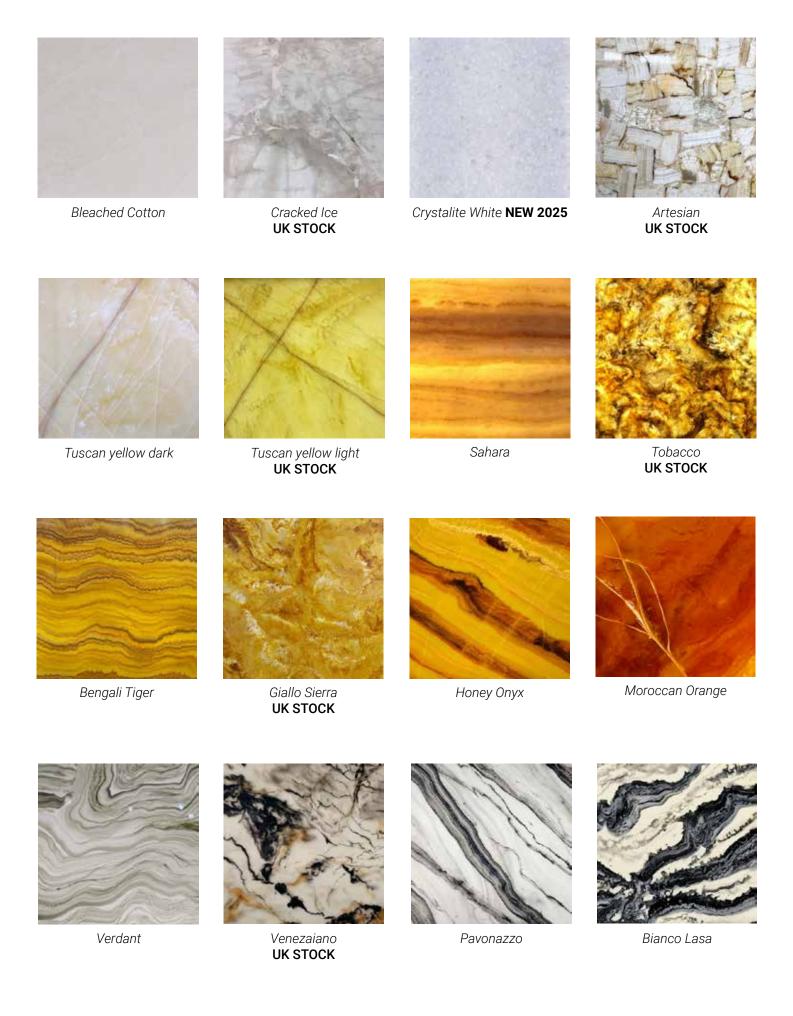

## **Swatches**

We hold stock of a smaller range of styles here in the UK for off shelf fast delivery in the UK only. All UK stock is highlighted on the swatch list below and all UK stock panels are 2440 x 1220 x 8mm with a standard polished finish.