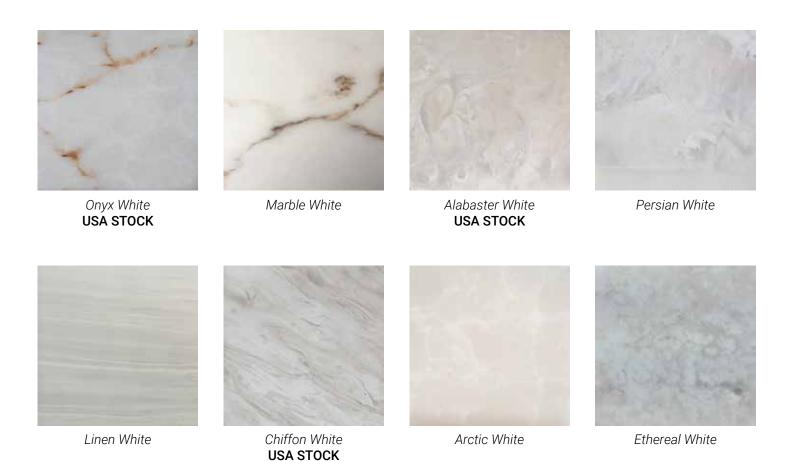

## **Swatches**

We hold stock of a smaller range of styles here in the USA for off shelf fast delivery in the USA only. All USA stock is highlighted on the swatch list below and all USA stock panels are 10 x 4ft x .39 inches with a high gloss anti-scratch nonporous top coat.