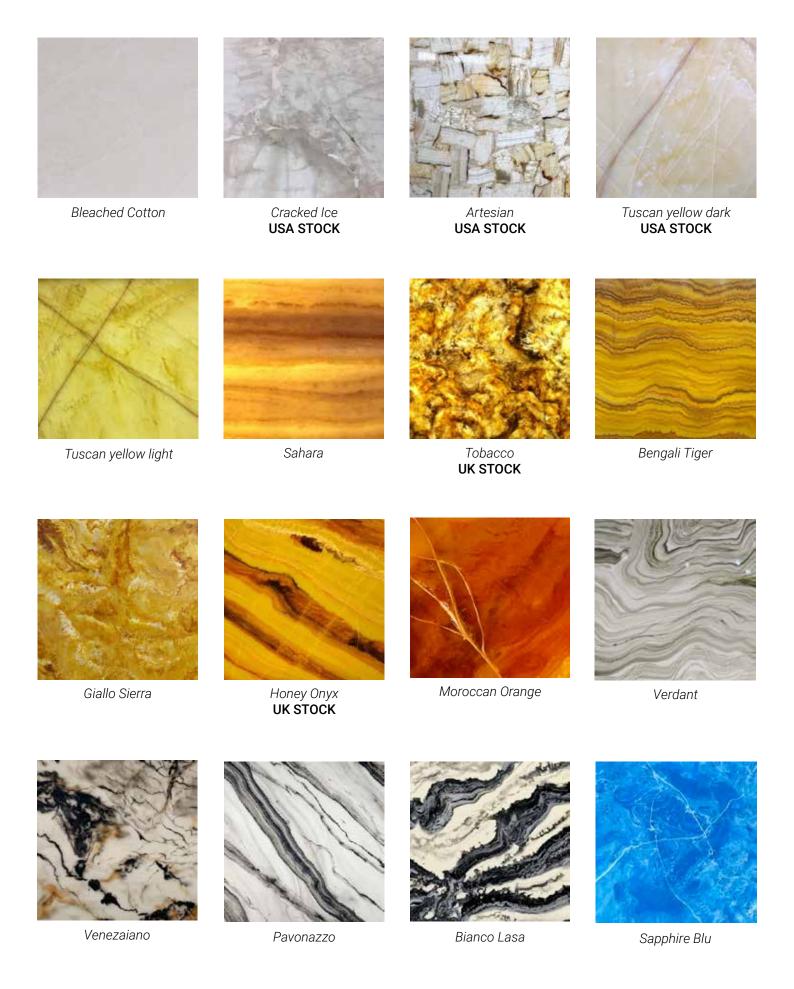

## **Swatches**

We hold stock of a smaller range of styles here in the USA for off shelf fast delivery in the USA only. All USA stock is highlighted on the swatch list below and all USA stock panels are 10 x 4ft x .39 inches with a high gloss anti-scratch nonporous top coat.