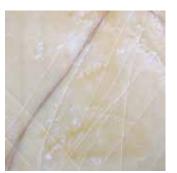

Honey Onyx

Moroccan Orange

Verdant

Venezaiano **UK STOCK** 

Pavonazzo

Bianco Lasa

Sapphire Blu

Amberlite is a man-made alternative to onyx and will display variation in colour and movement patterns. Standard samples are indicative only and may differ slightly from products supplied.