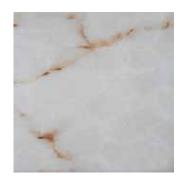

Our standard sample size is 100 x 100 and samples can be ordered by emailing sales@amber-lite.com

Onyx White type A
UK STOCK

Marble White type A

Alabaster White type A
UK STOCK

Persian White type A

UK STOCK